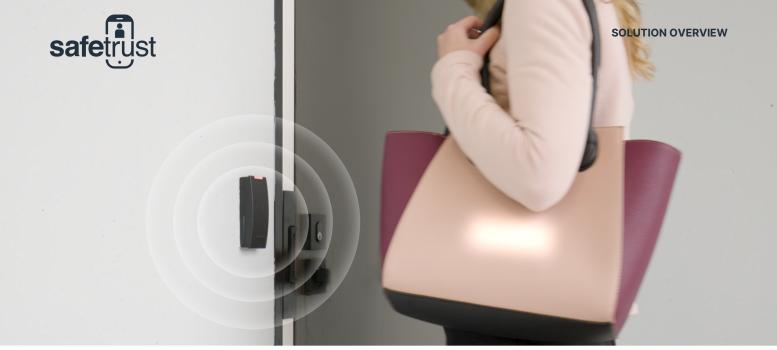

### Go Touchless with the Safetrust Wallet

The SABRE MODULE offers a touchless authentication solution that instills confidence in employees, tenants, and visitors.

#### **Reduce Community Touchpoints**

Enjoy seamless access to turnstiles, doors, elevators, and more from a configurable distance, without ever needing to take your phone out of your pocket.